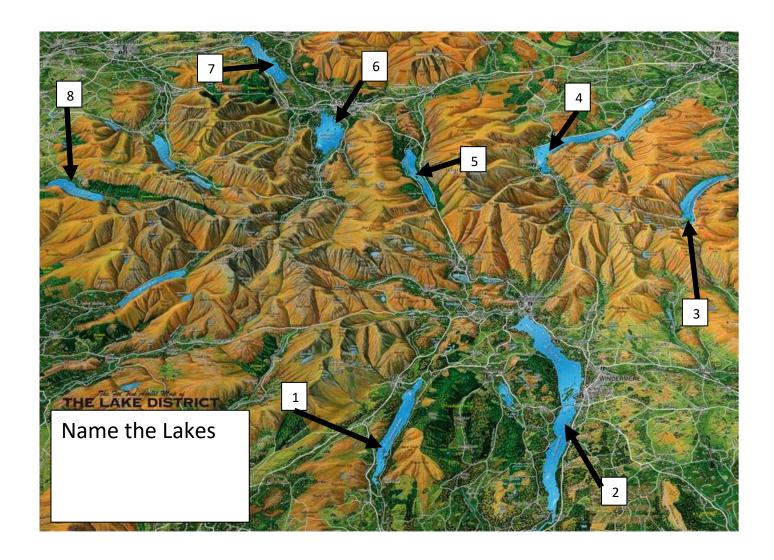

| LAKES         |                                                                                     | Pasta                                                                                           |                                                                                                                                                   |
|---------------|-------------------------------------------------------------------------------------|-------------------------------------------------------------------------------------------------|---------------------------------------------------------------------------------------------------------------------------------------------------|
| Coniston      | А                                                                                   | Fusilli                                                                                         |                                                                                                                                                   |
| Windermere    | В                                                                                   | Penne                                                                                           |                                                                                                                                                   |
| Hawswater     | С                                                                                   | Taglitelli                                                                                      |                                                                                                                                                   |
| Ullswater     | D                                                                                   | conchiglie                                                                                      |                                                                                                                                                   |
| Thirlemere    | E                                                                                   | Farfalle                                                                                        |                                                                                                                                                   |
| Derwent water | F                                                                                   | Orzo                                                                                            |                                                                                                                                                   |
| Basenthwaite  |                                                                                     |                                                                                                 |                                                                                                                                                   |
| Ennerdale     |                                                                                     |                                                                                                 |                                                                                                                                                   |
|               | Coniston  Windermere  Hawswater  Ullswater  Thirlemere  Derwent water  Basenthwaite | Coniston A  Windermere B  Hawswater C  Ullswater D  Thirlemere E  Derwent water F  Basenthwaite | Coniston A Fusilli  Windermere B Penne  Hawswater C Taglitelli  Ullswater D conchiglie  Thirlemere E Farfalle  Derwent water F Orzo  Basenthwaite |