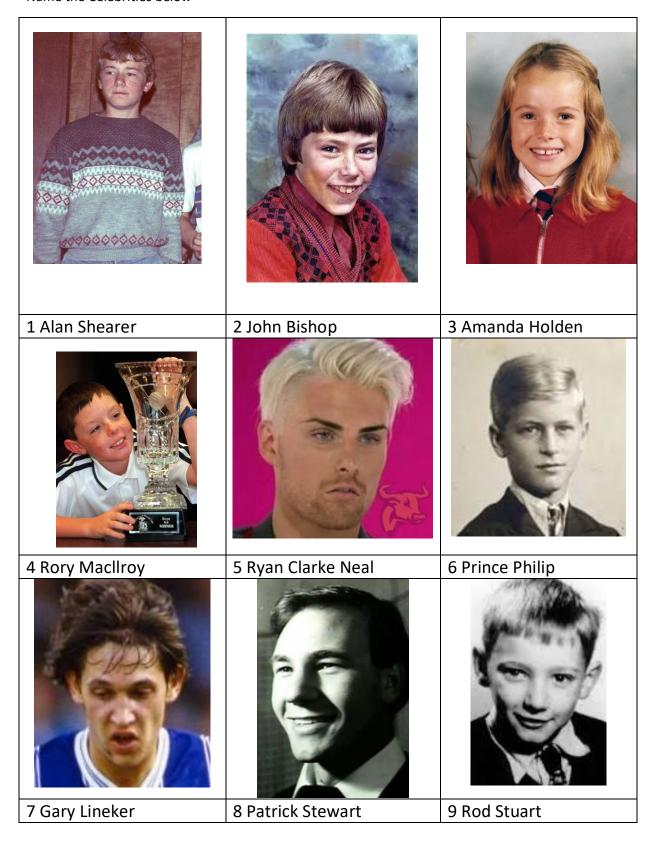

## Name the Celebrities below

|                                                | Fill in the Missing Vowels           |                        |                                    |
|------------------------------------------------|--------------------------------------|------------------------|------------------------------------|
| Example NTWB CKLM YSH = ONE TWO BUCKLE MY SHOE |                                      |                        |                                    |
|                                                |                                      | Missing vowels         |                                    |
| 1                                              | Nursery Rhymes                       | LDK HGC                | Old king Cole                      |
| 2                                              | Nursery Rhymes                       | PPG STHW SL            | Pop goes the weasel                |
| 3                                              | Nursery Rhymes                       | RNG SN DLM NS          | Oranges & lemons                   |
| 4                                              | Hairstyles                           | SH RTB CKN DSDS        | Short back and sides               |
| 5                                              | Hairstyles                           | BHV                    | Beehive                            |
| 6                                              | Hairstyles                           | FR                     | Afro                               |
| 7                                              | Said by Magicians                    | BRCD BR                | Abracadabra                        |
| 8                                              | Said by Magicians                    | J STLK THT             | Just like that                     |
| 9                                              | Said by Magicians                    | PC KCR DNYC RD         | Pick any card                      |
| 10                                             | Reasons it's fun to stay at the YMCA | YC N HVG DML           | You can have a good meal           |
| 11                                             | Reasons it's fun to stay at the YMCA | YC ND WH TVR YFL       | You can do what ever you like      |
| 12                                             | Reasons it's fun to stay at the YMCA | YC NH NGTW THLL THB YS | You can hang out with all the boys |
| 13                                             | Foods and their<br>American names    | BS CT DCK              | Biscuits & cake                    |
| 14                                             | Foods and their<br>American names    | BRG NN DGG PLNT        | Aubergine and Eggplant             |
| 15                                             | Foods and their<br>American names    | CRN DRN DCL NTR        | Coriander and Cilantro             |