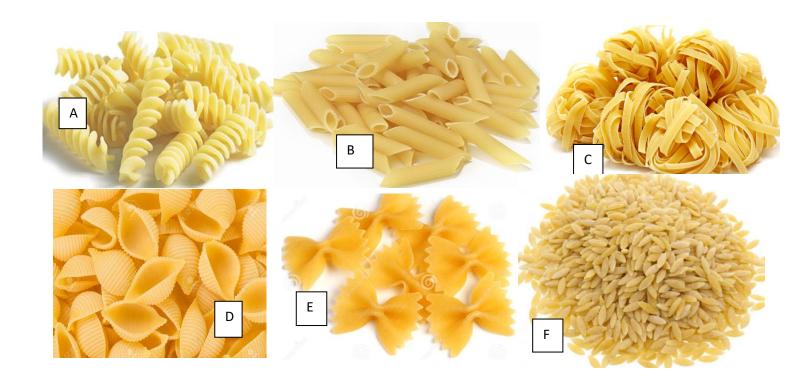

| LAKES         |                                                                                     | Pasta                                                                                           |                                                                                                                                                   |
|---------------|-------------------------------------------------------------------------------------|-------------------------------------------------------------------------------------------------|---------------------------------------------------------------------------------------------------------------------------------------------------|
| Coniston      | А                                                                                   | Fusilli                                                                                         |                                                                                                                                                   |
| Windermere    | В                                                                                   | Penne                                                                                           |                                                                                                                                                   |
| Hawswater     | С                                                                                   | Taglitelli                                                                                      |                                                                                                                                                   |
| Ullswater     | D                                                                                   | conchiglie                                                                                      |                                                                                                                                                   |
| Thirlemere    | E                                                                                   | Farfalle                                                                                        |                                                                                                                                                   |
| Derwent water | F                                                                                   | Orzo                                                                                            |                                                                                                                                                   |
| Basenthwaite  |                                                                                     |                                                                                                 |                                                                                                                                                   |
| Ennerdale     |                                                                                     |                                                                                                 |                                                                                                                                                   |
|               | Coniston  Windermere  Hawswater  Ullswater  Thirlemere  Derwent water  Basenthwaite | Coniston A  Windermere B  Hawswater C  Ullswater D  Thirlemere E  Derwent water F  Basenthwaite | Coniston A Fusilli  Windermere B Penne  Hawswater C Taglitelli  Ullswater D conchiglie  Thirlemere E Farfalle  Derwent water F Orzo  Basenthwaite |